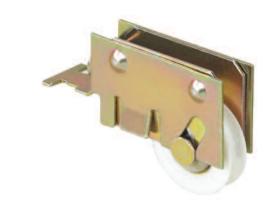

# 1910 SINGLE WHEEL PATIO DOOR ROLLERS

Engineered with an easily accessible adjustment feature located on the end of the case these rollers offer maximum vertical adjustment for carpet clearance and alignment of the panel.

## **FEATURES:**

- Mounting tap is designed to match extrusion profile for positive positioning. Custom designs available.
- 1.25" wheel diameter.
- Adjustment range exceeds 3/8" inches.
- Snap-in tabs on each side of the housing engage matching openings or extrusion rib in the sides of the rail. Dimples on top of the housing position this roller in the rail.

### **COMPETITIVE ADVANTAGE**

Truth's high quality radial ball bearingequipped rollers encompass a unique advantage in that we manufacture our own ball bearings. This allows Truth complete control over all aspects of design and production of our roller assemblies. While others may use soft stamped metal parts in the production of their wheels, Truth's bearing raceways are machined from solid steel bar stock and then heat treated for wear resistance and plated for corrosion resistance. This method provides the longest lasting, true running rollers capable of carrying the heaviest loads.