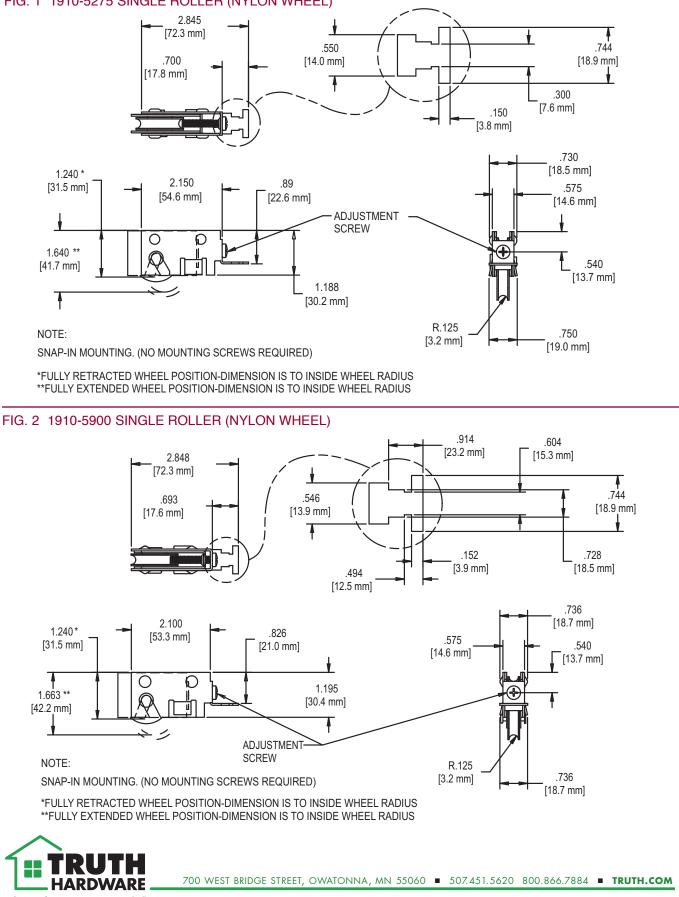

# **Product Comparison Chart**

| Roller<br>Assembly<br>No. | Roller Dia.    | AAMA<br>Certified** | Max. Door<br>Wt.* | See<br>Figure<br>Number |
|---------------------------|----------------|---------------------|-------------------|-------------------------|
| 1910-5275                 | 1.25 (31.8 mm) | No                  | 150 (68 Kg.)      | 1                       |
| 1910-5900                 | 1.25 (31.8 mm) | No                  | 150 (68 Kg.)      | 2                       |

## FIG. 1 1910-5275 SINGLE ROLLER (NYLON WHEEL)

better from every perspective

3a