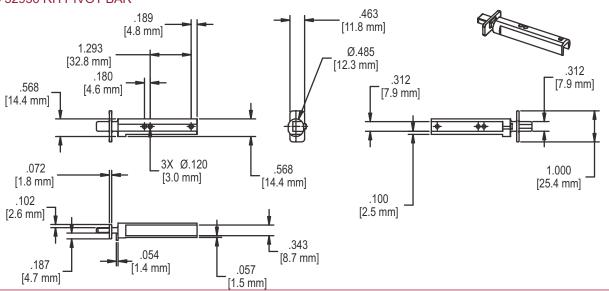

cted under the terms of the "Truth Warranty for Window & Door Manufacturers &

Authorized Distributors". Refer to Truth's Terms & Conditions for further details.

# ORDERING INFORMATION & OPTIONS:

Because of the variety of windows on the market, Truth Hardware suggests that you contact our Product Specialists to help you identify the Pivot Bars that will best meet your requirements. To assist us in helping you identify the product that you need, please be prepared to provide Truth with:

- 1. The type and style of profile that you are mounting the hardware to.
- 2. The Truth Hardware Model Number that you are interested in.

# FIG. 1 23095 PIVOT BAR



#### FIG. 2 32935 LH PIVOT BAR NO WINGS



# FIG. 3 32934 RH PIVOT BAR NO WINGS



FIG. 4 32937 PIVOT BAR



# FIG. 5 32936 RH PIVOT BAR



# FIG. 6 32794 PIVOT BAR