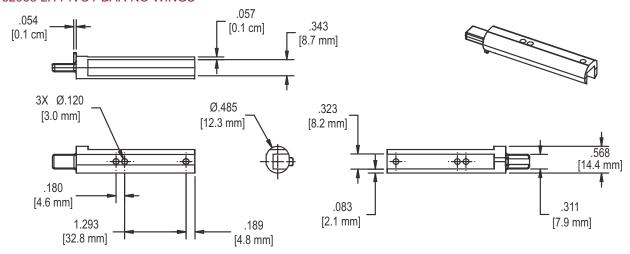

n needs. Please refer to the following drawings to see the models available.

**WARRANTY:** Protected under the terms of the "Truth Warranty for Window & Door Manufacturers &

Authorized Distributors". Refer to Truth's Terms & Conditions for further details.

# ORDERING INFORMATION & OPTIONS:

Because of the variety of windows on the market, Truth Hardware suggests that you contact our Product Specialists to help you identify the Pivot Bars that will best meet your requirements. To assist us in helping you identify the product that you need, please be prepared to provide Truth with:

- 1. The type and style of profile that you are mounting the hardware to.
- 2. The Truth Hardware Model Number that you are interested in.

# FIG. 1 23095 PIVOT BAR



#### FIG. 2 32935 LH PIVOT BAR NO WINGS



# FIG. 3 32934 RH PIVOT BAR NO WINGS



FIG. 4 32937 PIVOT BAR



# FIG. 5 32936 RH PIVOT BAR



# FIG. 6 32794 PIVOT BAR