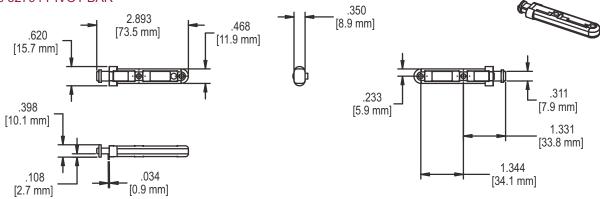

"Truth Warranty for Window & Door Manufacturers &

Authorized Distributors". Refer to Truth's Terms & Conditions for further details.

# ORDERING INFORMATION & OPTIONS:

Because of the variety of windows on the market, Truth Hardware suggests that you contact our Product Specialists to help you identify the Pivot Bars that will best meet your requirements. To assist us in helping you identify the product that you need, please be prepared to provide Truth with:

- 1. The type and style of profile that you are mounting the hardware to.
- 2. The Truth Hardware Model Number that you are interested in.

# FIG. 1 23095 PIVOT BAR



#### FIG. 2 32935 LH PIVOT BAR NO WINGS



# FIG. 3 32934 RH PIVOT BAR NO WINGS



FIG. 4 32937 PIVOT BAR



# FIG. 5 32936 RH PIVOT BAR



# FIG. 6 32794 PIVOT BAR