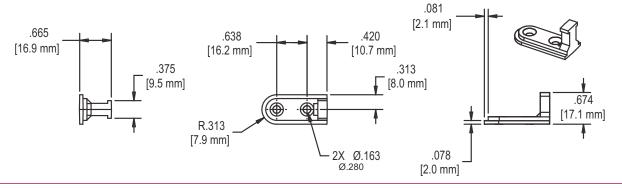

mmodate most window profiles and application needs. Please refer to the following drawings to see the models available.

**WARRANTY:** Protected under the terms of the "Truth Warranty for Window & Door Manufacturers &

Authorized Distributors". Refer to Truth's Terms & Conditions for further details.

# ORDERING INFORMATION & OPTIONS:

Because of the variety of windows on the market, Truth Hardware suggests that you contact our Product Specialists to help you identify the Pivot Bars that will best meet your requirements. To assist us in helping you identify the product that you need, please be prepared to provide Truth with:

- 1. The type and style of profile that you are mounting the hardware to.
- 2. The Truth Hardware Model Number that you are interested in.

# FIG. 1 23095 PIVOT BAR



#### FIG. 2 32935 LH PIVOT BAR NO WINGS



# FIG. 3 32934 RH PIVOT BAR NO WINGS



FIG. 4 32937 PIVOT BAR



# FIG. 5 32936 RH PIVOT BAR



# FIG. 6 32794 PIVOT BAR