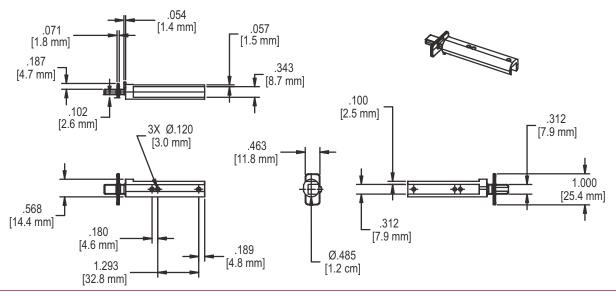

available.

**WARRANTY:** Protected under the terms of the "Truth Warranty for Window & Door Manufacturers &

Authorized Distributors". Refer to Truth's Terms & Conditions for further details.

# ORDERING INFORMATION & OPTIONS:

Because of the variety of windows on the market, Truth Hardware suggests that you contact our Product Specialists to help you identify the Pivot Bars that will best meet your requirements. To assist us in helping you identify the product that you need, please be prepared to provide Truth with:

- 1. The type and style of profile that you are mounting the hardware to.
- 2. The Truth Hardware Model Number that you are interested in.

# FIG. 1 23095 PIVOT BAR



#### FIG. 2 32935 LH PIVOT BAR NO WINGS



# FIG. 3 32934 RH PIVOT BAR NO WINGS



FIG. 4 32937 PIVOT BAR



# FIG. 5 32936 RH PIVOT BAR



# FIG. 6 32794 PIVOT BAR