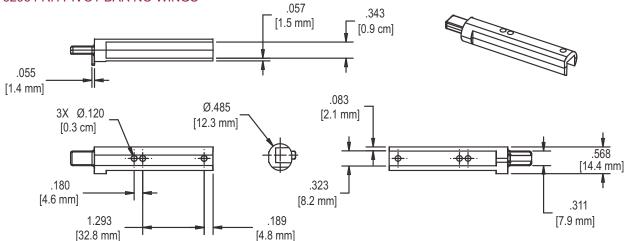

rawings to see the models available.

**WARRANTY:** Protected under the terms of the "Truth Warranty for Window & Door Manufacturers &

Authorized Distributors". Refer to Truth's Terms & Conditions for further details.

# ORDERING INFORMATION & OPTIONS:

Because of the variety of windows on the market, Truth Hardware suggests that you contact our Product Specialists to help you identify the Pivot Bars that will best meet your requirements. To assist us in helping you identify the product that you need, please be prepared to provide Truth with:

- 1. The type and style of profile that you are mounting the hardware to.
- 2. The Truth Hardware Model Number that you are interested in.

# FIG. 1 23095 PIVOT BAR



#### FIG. 2 32935 LH PIVOT BAR NO WINGS



# FIG. 3 32934 RH PIVOT BAR NO WINGS



FIG. 4 32937 PIVOT BAR



# FIG. 5 32936 RH PIVOT BAR



# FIG. 6 32794 PIVOT BAR