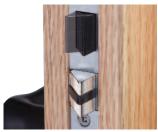

#### Multi-Point Locking System Features:

- North American designed dead bolt configuration with 90 degree thumbturn
- Active hardware is available in 3 point or 5 point tongue, hook, or shoot bolt versions to meet your desired performance requirements
- Passive hardware is available in either a handle activated eurogroove version or a manual single lever flush bolt
- 16 mm or 20 mm faceplates to fit standard eurogrooves

- Center latch can be reversed with the hardware installed in the door
- When dead bolt is activated, center latch cannot be depressed thus producing an added measure of security
- Dead bolts and shoot bolts have 1" of throw
- Anti-back drive feature prevents tampering with dead bolt and remote lock points
- Wear strip prevents marring of center strike plate

Tongue option fits standard 16 mm or 20 mm eurogrooves without additional remote lock processing

Independent dead bolt feature allows you to secure the door without engaging the remote lock points

Reversible latch and self-positioning anti-slam device provide a non-handed system