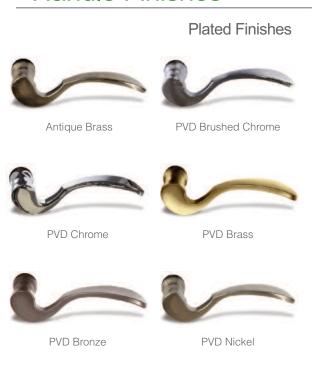

rk in concert with one another by allowing simultaneous vertical and horizontal adjustments
- Composite bushings provide noise-free operation















# Stylish and Secure

The Sentry™ Hinged Patio Door System is filled with options. From traditional to contemporary, there are distinctly different handle designs to help customize your look.

#### Handle Set Features:

- Thumbturn above the handle allows for easier access to key cylinder
- Available with painted finishes over zinc or decorative finishes over brass, including PVD
- Industry standard 92 mm spacing between handle and thumbturn
- Family look now available for sliding and hinged door solutions
- Longer spindle and mounting screw kits available to fit thicker doors

# Styles

### Handles



# Finishes

### Handle Finishes





# Adjustable Hinge Finishes

### Plated Finishes



### Painted Finishes



Finishes shown are representative of Truth Hardware's finishes. They are not actual samples.





### **Engineered Solutions**

Inspiration is what happens when we combine engineering and design in the same company – giving you all of the advantages that come from a true engineered solutions provider. Truth Hardware has the resources to help you work on the profiles that you manufacture, and our knowledgeable engineers bring your ideas to life in ways that delight your customers and inspire loyalty. Experience the advantage that is Truth Hardware, and discover the difference of products designed with manufacturers in mind.



©2010 Truth Hardware TRU055