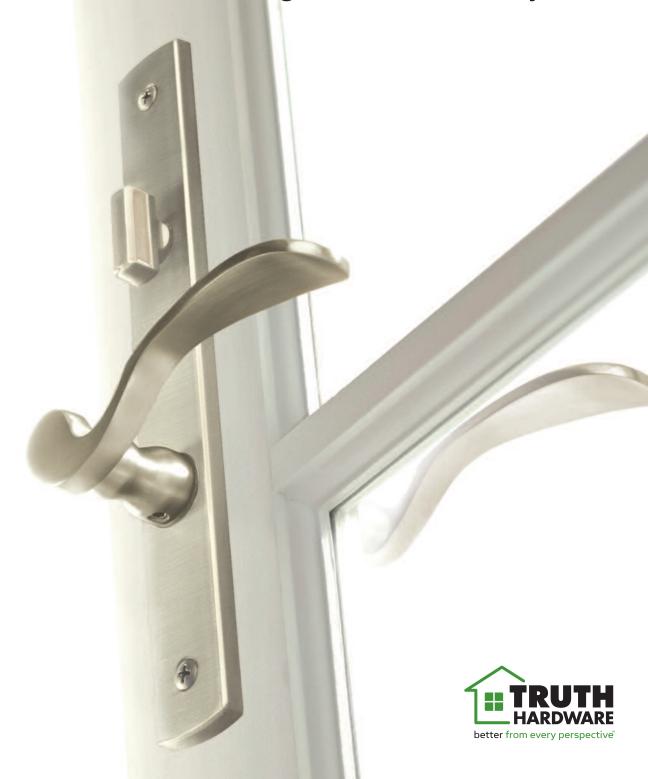

# Stylish and Secure

The Sentry™ Hinged Patio Door System is filled with options. From traditional to contemporary, there are distinctly different handle designs to help customize your look.

#### Handle Set Features:

- Thumbturn above the handle allows for easier access to key cylinder
- Available with painted finishes over zinc or decorative finishes over brass, including PVD
- Industry standard 92 mm spacing between handle and thumbturn
- Family look now available for sliding and hinged door solutions
- Longer spindle and mounting screw kits available to fit thicker doors