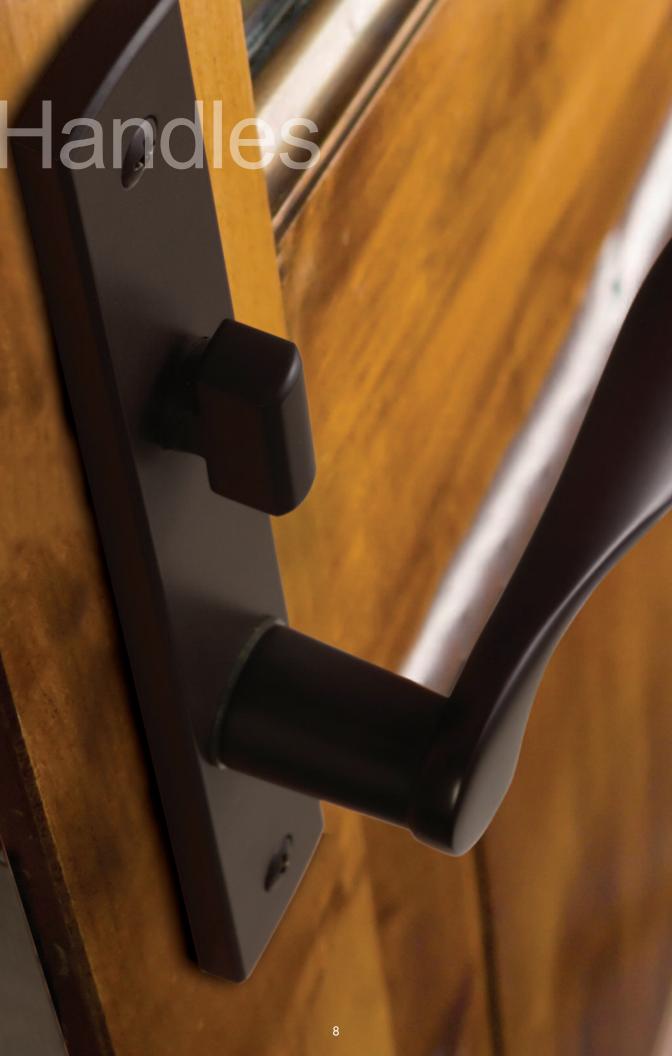

# Stylish and Secure

The Sentry™ Hinged Patio Door System is filled with options. From traditional to contemporary, there are distinctly different handle designs to help customize your look.

#### Handle Set Features:

- Thumbturn above the handle allows for easier access to key cylinder
- Available with painted finishes over zinc or decorative finishes over brass, including PVD
- Industry standard 92 mm spacing between handle and thumbturn
- Family look now available for sliding and hinged door solutions
- Longer spindle and mounting screw kits available to fit thicker doors