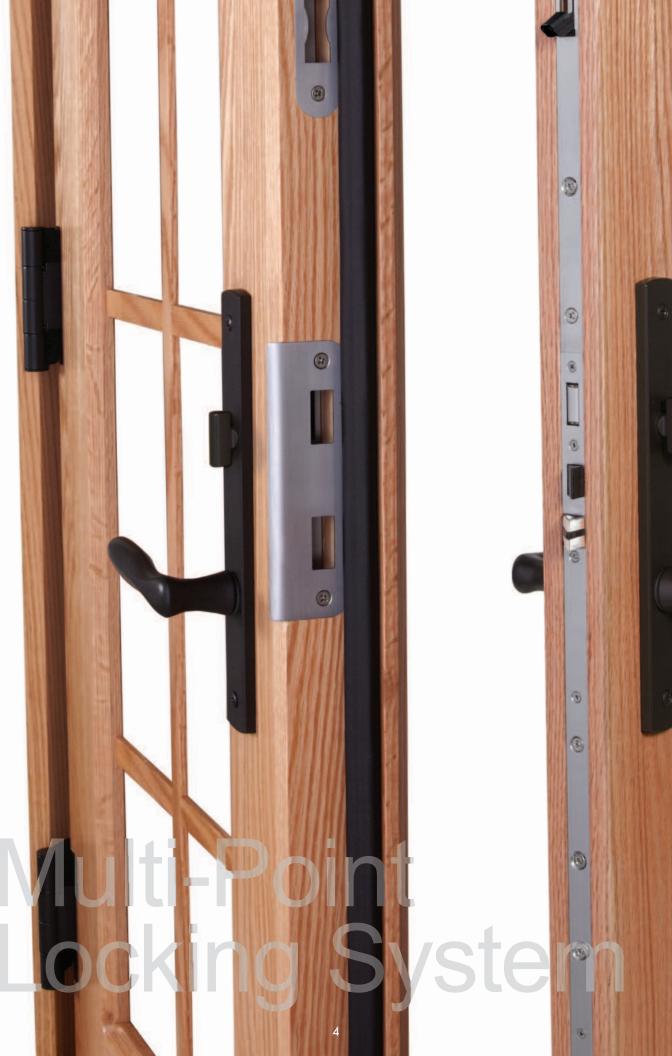

#### Multi-Point Locking System Features:

- North American designed dead bolt configuration with 90 degree thumbturn
- Active hardware is available in 3 point or 5 point tongue, hook, or shoot bolt versions to meet your desired performance requirements
- Passive hardware is available in either a handle activated eurogroove version or a manual single lever flush bolt
- 16 mm or 20 mm faceplates to fit standard eurogrooves

- Center latch can be reversed with the hardware installed in the door
- When dead bolt is activated, center latch cannot be depressed thus producing an added measure of security
- Dead bolts and shoot bolts have 1" of throw
- Anti-back drive feature prevents tampering with dead bolt and remote lock points
- Wear strip prevents marring of center strike plate

Tongue option fits standard 16 mm or 20 mm eurogrooves without additional remote lock processing

Independent dead bolt feature allows you to secure the door without engaging the remote lock points

Reversible latch and self-positioning anti-slam device provide a non-handed system

Hook Bolt option creates secure lock-up

Dual-direction manual flush bolt option for inactive panel

Shoot bolts can be added to hook or tongue versions to improve DP performance