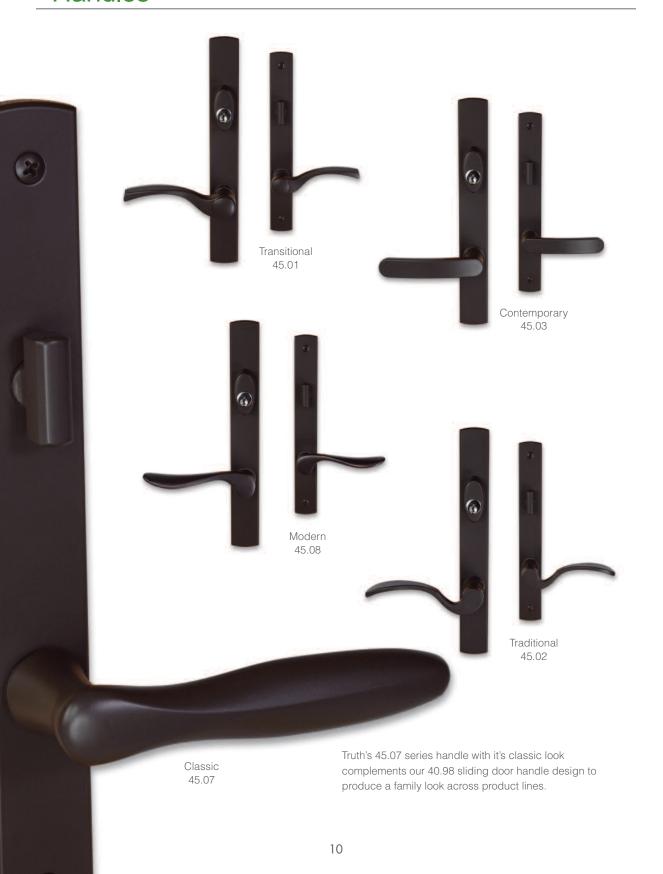

# Stylish and Secure

The Sentry™ Hinged Patio Door System is filled with options. From traditional to contemporary, there are distinctly different handle designs to help customize your look.

### Handles