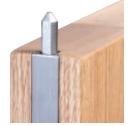

### Robust and Reliable

The Sentry™ Adjustable Guide and Set Hinges provide vertical and horizontal adjustment for a perfect fit. The Sentry™ Hinges are manufactured from extruded brass or aluminum for superior strength and excellent corrosion resistance.

#### Adjustable Hinge Features:

- Industry standard 4" x 4" foot print with 5/8" corner radius allows for single pass routing pattern
- Exceeds ANSI Grade 3 spec requirement by achieving 350,000 cycles on panel weights up to 220 lbs
- Exceeds ASTM F476 Grade 30 impact specification
- Equipped with non-removable pin for maximum security
- Set and Guide Hinges are easily adjusted using same hex key
- Intuitive indicators allow for accurate vertical and horizontal adjustment
- Set and Guide hinges work in concert with one another by allowing simultaneous vertical and horizontal adjustments
- Composite bushings provide noise-free operation