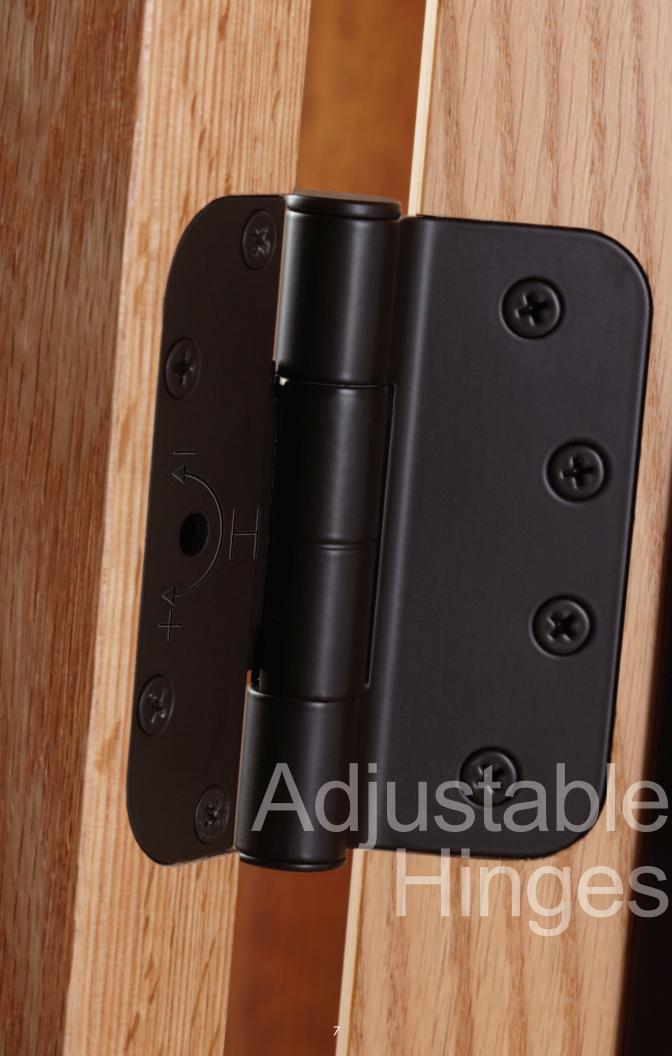

### Robust and Reliable

The Sentry™ Adjustable Guide and Set Hinges provide vertical and horizontal adjustment for a perfect fit. The Sentry™ Hinges are manufactured from extruded brass or aluminum for superior strength and excellent corrosion resistance.

#### Adjustable Hinge Features:

- Industry standard 4" x 4" foot print with 5/8" corner radius allows for single pass routing pattern
- Exceeds ANSI Grade 3 spec requirement by achieving 350,000 cycles on panel weights up to 220 lbs
- Exceeds ASTM F476 Grade 30 impact specification
- Equipped with non-removable pin for maximum security
- Set and Guide Hinges are easily adjusted using same hex key
- Intuitive indicators allow for accurate vertical and horizontal adjustment
- Set and Guide hinges work in concert with one another by allowing simultaneous vertical and horizontal adjustments
- Composite bushings provide noise-free operation