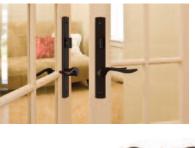

# Stylish and Secure

The Sentry™ Hinged Patio Door System is filled with options. From traditional to contemporary, there are distinctly different handle designs to help customize your look.

#### Handle Set Features:

- Thumbturn above the handle allows for easier access to key cylinder
- Available with painted finishes over zinc or decorative finishes over brass, including PVD
- Industry standard 92 mm spacing between handle and thumbturn
- Family look now available for sliding and hinged door solutions
- Longer spindle and mounting screw kits available to fit thicker doors