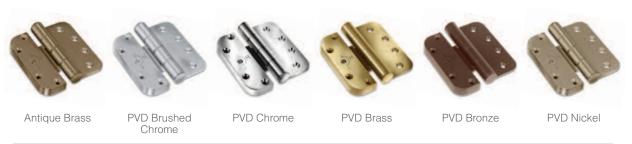

s vertical and horizontal adjustments
- Composite bushings provide noise-free operation















# Stylish and Secure

The Sentry™ Hinged Patio Door System is filled with options. From traditional to contemporary, there are distinctly different handle designs to help customize your look.

#### Handle Set Features:

- Thumbturn above the handle allows for easier access to key cylinder
- Available with painted finishes over zinc or decorative finishes over brass, including PVD
- Industry standard 92 mm spacing between handle and thumbturn
- Family look now available for sliding and hinged door solutions
- Longer spindle and mounting screw kits available to fit thicker doors

# Styles

### Handles



# Finishes

### Handle Finishes





# Adjustable Hinge Finishes

### Plated Finishes



### Painted Finishes



Finishes shown are representative of Truth Hardware's finishes. They are not actual samples.





### **Engineered Solutions**

Inspiration is what happens when we combine engineering and design in the same company – giving you all of the advantages that come from a true engineered solutions provider. Truth Hardware has the resources to help you work on the profiles that you manufacture, and our knowledgeable engineers bring your ideas to life in ways that delight your customers and inspire loyalty. Experience the advantage that is Truth Hardware, and discover the difference of products designed with manufacturers in mind.



©2010 Truth Hardware TRU055