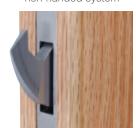

Tongue option fits standard 16 mm or 20 mm eurogrooves without additional remote lock processing

Independent dead bolt feature allows you to secure the door without engaging the remote lock points

Reversible latch and self-positioning anti-slam device provide a non-handed system

Hook Bolt option creates secure lock-up

Dual-direction manual flush bolt option for inactive panel

Shoot bolts can be added to hook or tongue versions to improve DP performance