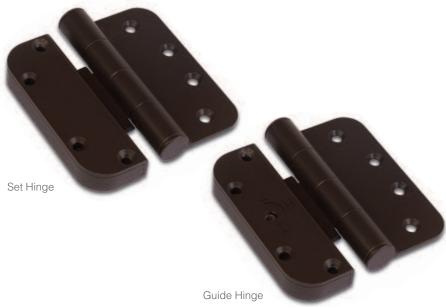

### Robust and Reliable

The Sentry™ Adjustable Guide and Set Hinges provide vertical and horizontal adjustment for a perfect fit. The Sentry™ Hinges are manufactured from extruded brass or aluminum for superior strength and excellent corrosion resistance.

#### Adjustable Hinge Features:

- Industry standard 4" x 4" foot print with 5/8" corner radius allows for single pass routing pattern
- Exceeds ANSI Grade 3 spec requirement by achieving 350,000 cycles on panel weights up to 220 lbs
- Exceeds ASTM F476 Grade 30 impact specification
- Equipped with non-removable pin for maximum security
- Set and Guide Hinges are easily adjusted using same hex key
- Intuitive indicators allow for accurate vertical and horizontal adjustment
- Set and Guide hinges work in concert with one another by allowing simultaneous vertical and horizontal adjustments
- Composite bushings provide noise-free operation