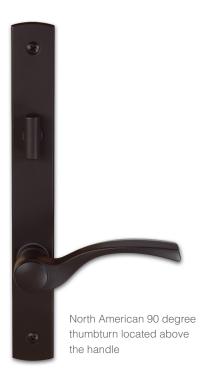

#### Multi-Point Locking System Features:

- North American designed dead bolt configuration with 90 degree thumbturn
- Active hardware is available in 3 point or 5 point tongue, hook, or shoot bolt versions to meet your desired performance requirements
- Passive hardware is available in either a handle activated eurogroove version or a manual single lever flush bolt
- 16 mm or 20 mm faceplates to fit standard eurogrooves

#### Handle Set Features:

- Thumbturn above the handle allows for easier access to key cylinder
- Available with painted finishes over zinc or decorative finishes over brass, including PVD
- Industry standard 92 mm spacing between handle and thumbturn
- Family look now available for sliding and hinged door solutions
- Longer spindle and mounting screw kits available to fit thicker doors