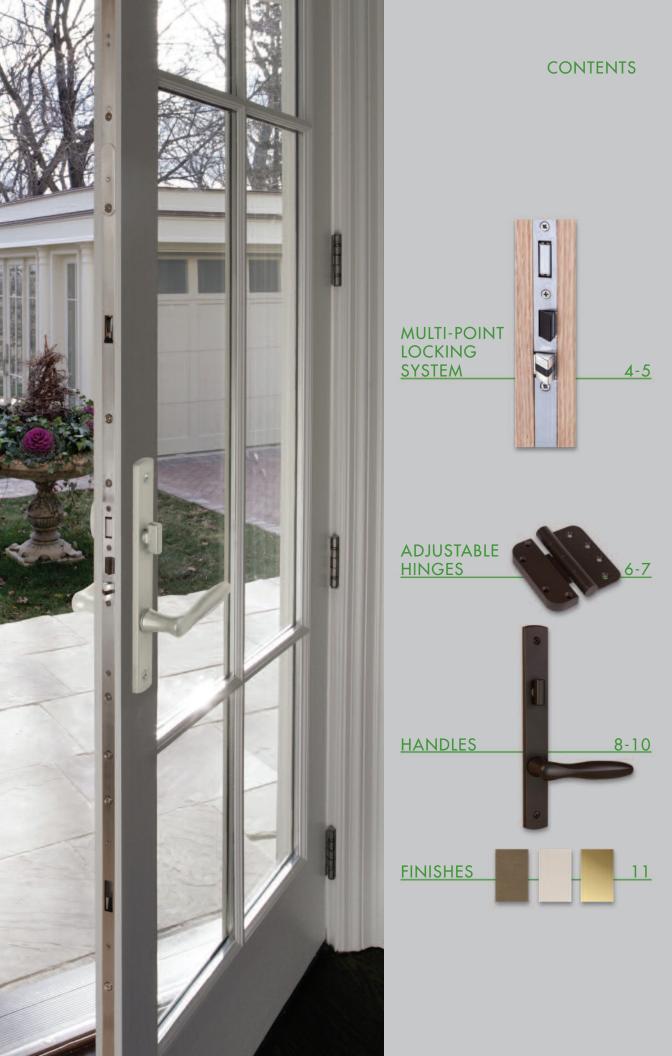

#### Multi-Point Locking System Features:

- North American designed dead bolt configuration with 90 degree thumbturn
- Active hardware is available in 3 point or 5 point tongue, hook, or shoot bolt versions to meet your desired performance requirements
- Passive hardware is available in either a handle activated eurogroove version or a manual single lever flush bolt
- 16 mm or 20 mm faceplates to fit standard eurogrooves

### Robust and Reliable

The Sentry™ Adjustable Guide and Set Hinges provide vertical and horizontal adjustment for a perfect fit. The Sentry™ Hinges are manufactured from extruded brass or aluminum for superior strength and excellent corrosion resistance.

# Stylish and Secure

The Sentry™ Hinged Patio Door System is filled with options. From traditional to contemporary, there are distinctly different handle designs to help customize your look.