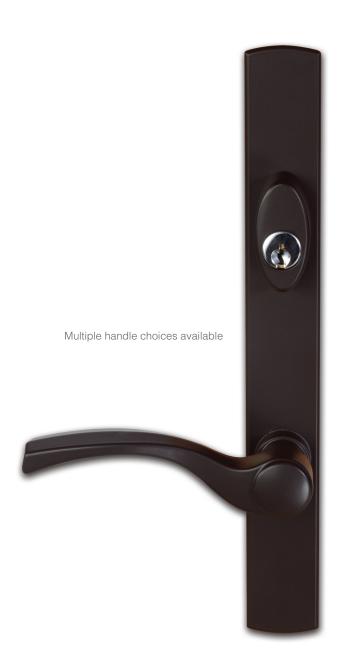

# Stylish and Secure

The Sentry™ Hinged Patio Door System is filled with options. From traditional to contemporary, there are distinctly different handle designs to help customize your look.

#### Handle Set Features:

- Thumbturn above the handle allows for easier access to key cylinder
- Available with painted finishes over zinc or decorative finishes over brass, including PVD
- Industry standard 92 mm spacing between handle and thumbturn
- Family look now available for sliding and hinged door solutions
- Longer spindle and mounting screw kits available to fit thicker doors