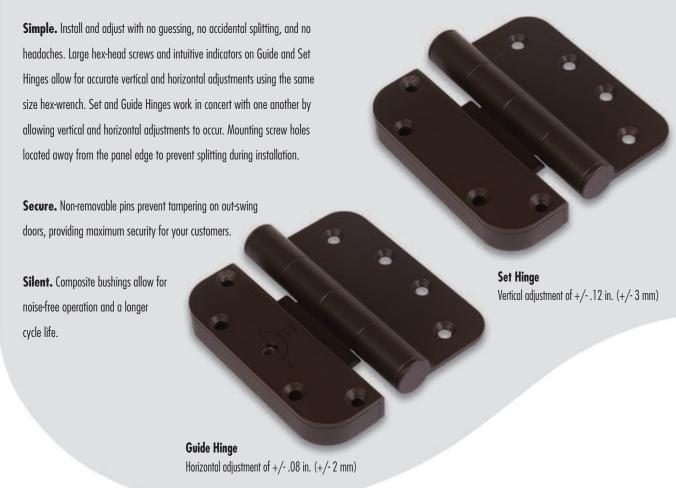

# Sentry™ Guide And Set Hinges Provide Adjustability For The Perfect Fit.

**Smart.** The 4" x 4" industry standard foot print with 5/8" corner radius fits a single pass routing pattern for easy installation and legacy replacements.