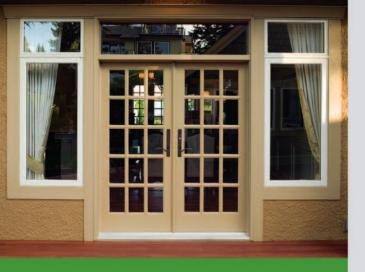

### **Sentry**<sup>™</sup>

Truth Hardware presents the new Sentry™ Multi-Point Hinged Patio Door

System — smart, sophisticated and stylish hardware for hinged doors. This innovative system is packed with features that gives you the ability to offer a complete line of Truth Hardware for windows, sliding doors, and now hinged patio doors.

# Sentry™ Guide And Set Hinges Provide Adjustability For The Perfect Fit.