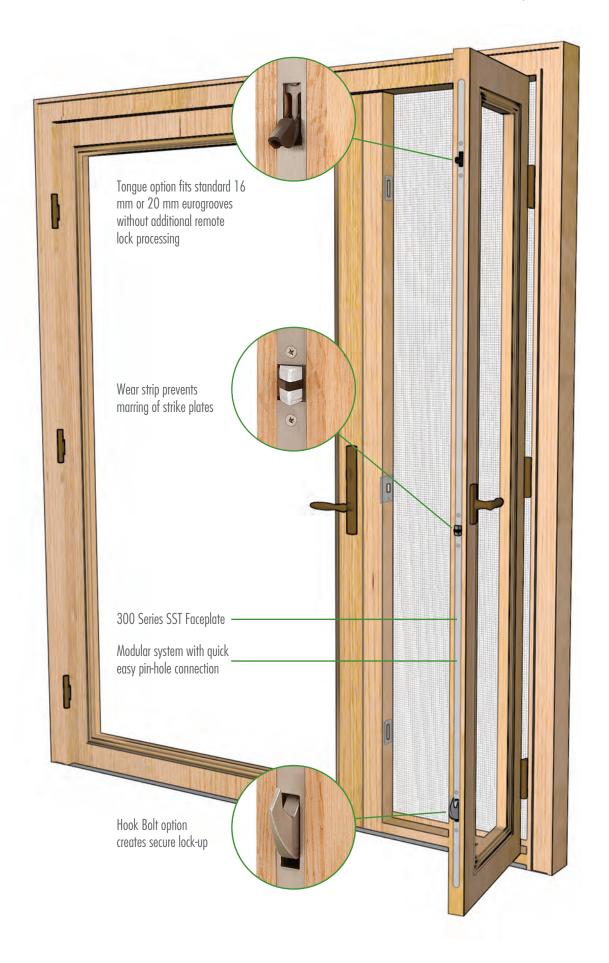

#### **Flexible**

The Sentry<sup>™</sup> Sidelite Multi-Point Locking System can be customized into 3 point tongue or hook versions. Featuring a modular design, this system easily accommodates different door sizes.

#### Reliable

Positive Detent prevents handle sag over time, while corrosion resistant 300 series SST faceplate ensures the good looks and performance of the product for years to come.

#### **Smooth Ergonomic Operation**

Truth's operable sidelite hardware combines a convenient center latch with an ergonomic easy to operate handle. Operating the handle down by 90 degrees retracts all lock points while providing an easy to grip handle for opening and closing the panel. Releasing the handle allows for the center latch to reset providing automatic latching upon closure of the panel, this feature retains the panel against the weather strip to allow for easy engagement of the remote lock points.

#### Visually Intuitive

The Sentry™ Sidelite System provides a visually intuitive indicator of the locked and unlocked status of the sidelite panel as shown below. When the handle is released after opening it automatically returns to the latched position. To engage the remote lock points simply rotate the handle to the locked position.

#### Installation Friendly

The center latch can be reversed with the hardware already installed in the door. Truth's Sentry Sidelite System is available with 16 and 20 mm faceplates to fit standard eurogrooves.