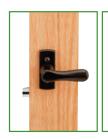

#### Visually Intuitive

The Sentry™ Sidelite System provides a visually intuitive indicator of the locked and unlocked status of the sidelite panel as shown below. When the handle is released after opening it automatically returns to the latched position. To engage the remote lock points simply rotate the handle to the locked position.

Engaged Locking Points

Unlatched and Unlocked

Latched and Unlocked