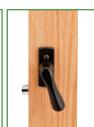

#### Visually Intuitive

The Sentry™ Sidelite System provides a visually intuitive indicator of the locked and unlocked status of the sidelite panel as shown below. When the handle is released after opening it automatically returns to the latched position. To engage the remote lock points simply rotate the handle to the locked position.

Engaged Locking Points

Unlatched and Unlocked

Latched and Unlocked