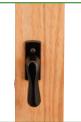

#### Visually Intuitive

The Sentry™ Sidelite System provides a visually intuitive indicator of the locked and unlocked status of the sidelite panel as shown below. When the handle is released after opening it automatically returns to the latched position. To engage the remote lock points simply rotate the handle to the locked position.

Engaged Locking Points

Unlatched and Unlocked

Latched and Unlocked